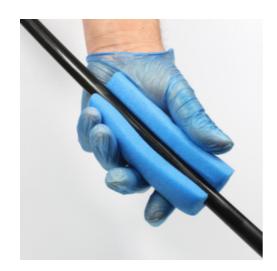

### InstaClean

Open the pouch and remove the sponge, taking care to squeeze any excess fluid back into the pouch.

Use the specially contoured sponge to wipe down the insertion tube and then discard the sponge.