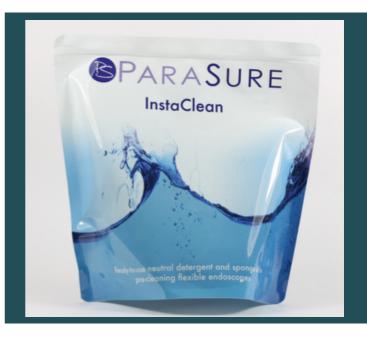

## PARASURE

## InstaClean

Ready to use 500ml neutral pre cleaning kit for flexible endoscopes

- Integrated neutral solution and contoured sponge
- Neutral pH, non-enzymatic and non-corrosive
- Two stage process: wipe down, then flush through
- For use at bedside, post-procedure
- Single use: no re-using of soiled detergents
- Prevents drying of soils and coagulation
- Non-toxic
- CE marked

The ParaSure InstaClean offers a single use, cost effective solution to this requirement, combining a contoured sponge and 500ml of pre-mixed neutral detergent. InstaClean provides a simple two-step process supplied in a single container. Firstly, the sponge is used to wipe down the insertion tube and then the remaining detergent is then used simply to flush through the endoscope.

## InstaClean

Ready to use neutral pre cleaning kit for flexible endoscopes