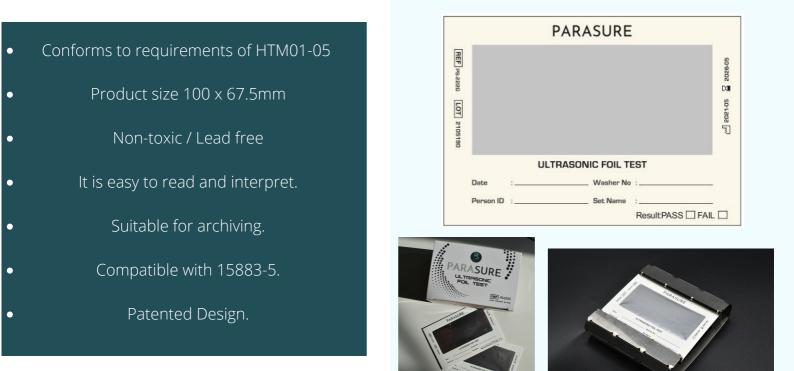

## **Ultrasonic Foil Test**

To be used with PS 2022

Ultrasonic foil tests consist of foil-based material. If the appliance operates correctly, the cavitation energy emitted from sources will dismember the foil inside the frame.

The wash test should be used daily and the results should be recorded. There are areas on the product that can be filled in so that the results can be recorded.

**PS 2220** 50 pieces per box

**Order Details** 

### TECHNICAL SPECIFICATIONS

| Physical Parameters |                                                                   |
|---------------------|-------------------------------------------------------------------|
| Process             | Ultrasonic Washer                                                 |
| Packaging           | 50 PCS. / BOX                                                     |
| Speciality          | Initial Situation: Full Foil<br>Signal Situation: Fragmented Foil |