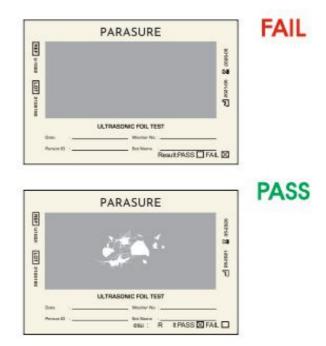

## **Ultrasonic Foil Test**

To be used with PS 2022

Ultrasonic foil tests consist of foil-based material. If the appliance operates correctly, the cavitation energy emitted from sources will dismember the foil inside the frame.

### TECHNICAL SPECIFICATIONS

| Physical Parameters |                                                                   |
|---------------------|-------------------------------------------------------------------|
| Process             | Ultrasonic Washer                                                 |
| Packaging           | 50 PCS. / BOX                                                     |
| Speciality          | Initial Situation: Full Foil<br>Signal Situation: Fragmented Foil |