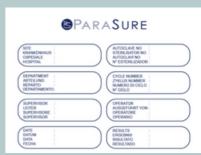

#### **TECHNICAL SPECIFICATIONS** Name Daily Bowie & Dick Test Pack, steam penetration Classification: EN-ISO 11140-1 (Type 2), EN-ISO 11140-4 134°C - 137°C Operating temp: Time: 3.3 min - 3.5 min Storage conditions: 10°C - 30°C 30 - 70% Lot no. yes Prod date: yes Exp date: 3 years Correct symbols: in accordance with EN-ISO 11140-4 Indicator: both internal and external, external = process indicator, internal = diagnostic indicator Disp/single use: yes Information on pack: Cover Wrapper Filtration medium barrier system Extra information: Sheet silk screen printed Coated yes Non-toxic/Lead free yes yes Lot no. **Recordable Information:** yes Hospital yes Department Autoclave no yes Cycle no yes Date yes Operator yes Supervisor ves Pass/fail result yes Colour change pink to black

Wrapper

**Reverse of Indicator Sheet** 

**Unprocessed Test Pack Indicator Sheet** 

For further information about any of our products, please visit: www.parasure.co.uk