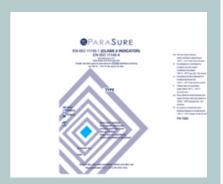

#### **TECHNICAL SPECIFICATIONS** Name Daily Bowie & Dick Test Pack, steam penetration Classification: EN-ISO 11140-1 (Type 2), EN-ISO 11140-4 134°C - 137°C Operating temp: Time: 3.3 min - 3.5 min Storage conditions: 10°C - 30°C 30 - 70% Lot no. yes Prod date: yes Exp date: 3 years Correct symbols: in accordance with EN-ISO 11140-4 Indicator: both internal and external, external = process indicator, internal = diagnostic indicator Disp/single use: yes Information on pack: Cover Wrapper Filtration medium barrier system Extra information: Sheet silk screen printed Coated yes Non-toxic/Lead free yes yes Lot no. **Recordable Information:** yes Hospital yes Department Autoclave no yes Cycle no yes Date yes Operator yes Supervisor ves Pass/fail result yes Colour change pink to black

Wrapper

**Reverse of Indicator Sheet** 

**Unprocessed Test Pack Indicator Sheet** 

For further information about any of our products, please visit: www.parasure.co.uk