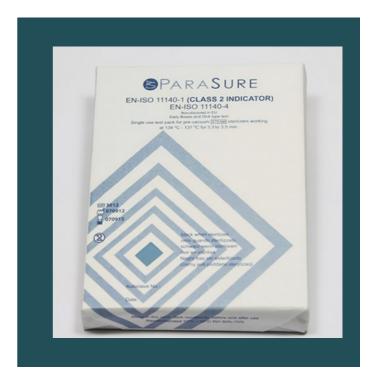

## **Daily Bowie & Dick Test Pack**

#### **TECHNICAL SPECIFICATIONS** Name Daily Bowie & Dick Test Pack, steam penetration Classification: EN-ISO 11140-1 (Type 2), EN-ISO 11140-4 134°C - 137°C Operating temp: Time: 3.3 min - 3.5 min Storage conditions: 10°C - 30°C 30 - 70% Lot no. yes Prod date: yes Exp date: 3 years Correct symbols: in accordance with EN-ISO 11140-4 Indicator: both internal and external, external = process indicator, internal = diagnostic indicator Disp/single use: yes Information on pack: Cover Wrapper Filtration medium barrier system Extra information: Sheet silk screen printed Coated yes Non-toxic/Lead free yes yes Lot no. **Recordable Information:** yes Hospital yes Department Autoclave no yes Cycle no yes Date yes Operator yes Supervisor ves Pass/fail result yes Colour change pink to black