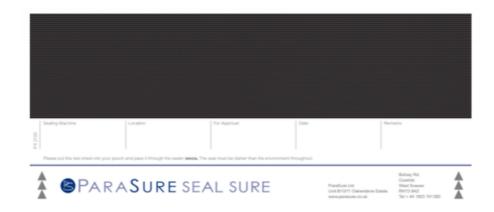

The test should be performed daily at the beginning of the working day and recorded as part of the CSSD record systems for the entire decontamination process.

Order Details

## **Seal Sure**

| TECHNICAL SPECIFICATIONS |                                        |
|--------------------------|----------------------------------------|
| Name:                    | Seal Sure                              |
| Conformity:              | EN-ISO 11607-2 2006                    |
| Correct Symbols          | In accordance with EI-ISO 11607-2 2006 |
| Disp/single use:         | yes                                    |
| Extra Information:       |                                        |
| Non-toxic/Lead free      | yes                                    |
| Recordable Information:  |                                        |
| Sealing Machine          | yes                                    |
| Location                 | yes                                    |
| For approval             | yes                                    |
| Date                     | yes                                    |
| Remarks                  | yes                                    |
| Shelf Life               | 5 years                                |