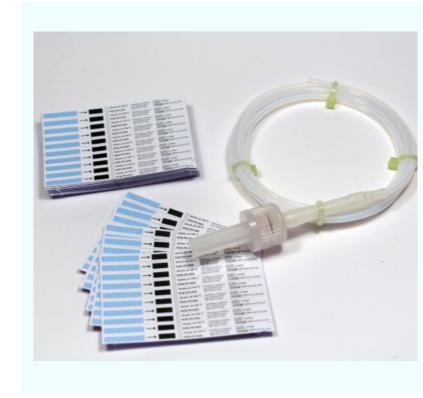

The ParaSure 18 minute Load Control consists of one polypropylene helix process challenge device together with 250 indicators. Designed to be used in conjunction with ParaSure in-pack monitoring systems, the Load Control provides immediate physical independent confirmation that the cycle parameters have been met. The indicators show a clear colour change from blue to black upon the successful completion of a cycle.

The helix device conforms to the requirements of EN 867-5 and measures 1.5 metres in length with a 2mm internal diameter and has a lifetime of 250 uses. The indicators are calibrated as per EN ISO 11140-1 Type 6 technology but as they are used within a process challenge device, they are classified as Type 2 indicators

### Order Details PS1450

18 minute Load Control

1 helix device and 250 indicators