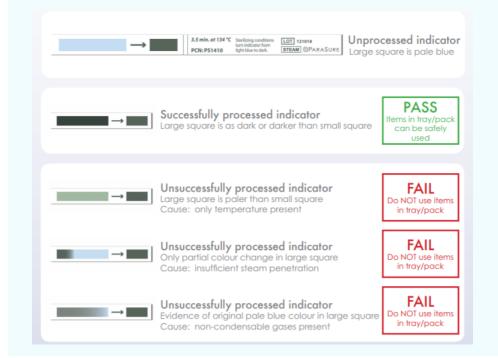

The ParaSure 18 minute Load Control consists of one polypropylene helix process challenge device together with 250 indicators. Designed to be used in conjunction with ParaSure in-pack monitoring systems, the Load Control provides immediate physical independent confirmation that the cycle parameters have been met. The indicators show a clear colour change from blue to black upon the successful completion of a cycle.

Load Control Reference Guide

For further information about any of our products, please visit: www.parasure.co.uk

W W W . P A R A S U R E . C O . U K