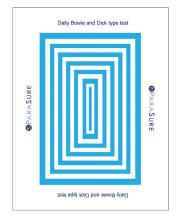

## **Bowie and Dick Test**

- Conforms to EN ISO 11140–4
- Independently validated to mirror the performance of the original Towel pack
- Diagnostic capabilities:
  - air removal
  - wet steam
  - super heated steam or presence of non-condensable gases
- Clear and accurate colour change
- Easy to interpret easy to record
- Non-toxic, single use, disposable
- Lead free

## Bowie and Dick Daily Steriliser Test (B&D Test) The ParaSure B&D test pack fulfils the requirements of both EN 285 and EN ISO 17665

- The test is performed at the beginning of each working shift in every vacuum assisted steam steriliser.
- This non-toxic test is not a test of sterility but a test of the mechanical function of the steriliser to ensure rapid and even steam penetration into a small porous load.