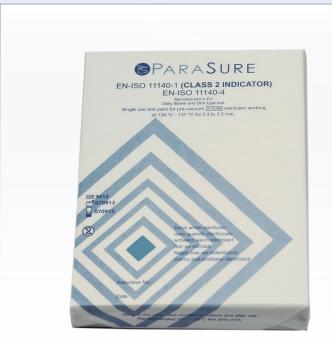

## **PS1020**Bowie and Dick Test pack

Box of 20

| TECHNICAL SPECIFICATIONS      |                                                                                           |
|-------------------------------|-------------------------------------------------------------------------------------------|
| Name:                         | Daily Bowie & Dick Test Pack,<br>steam penetration                                        |
| Classification:               | EN-ISO 11140-1 (Class 2), EN-ISO 11140-4                                                  |
| Operating temp:               | 134°C - 137°C                                                                             |
| Time:                         | 3.3 min - 3.5 min                                                                         |
| Storage conditions:           | 10°C - 30°C                                                                               |
| RH:                           | 30 - 70%                                                                                  |
| Lot no.                       | yes                                                                                       |
| Prod date:                    | yes                                                                                       |
| Exp date:                     | 3 years                                                                                   |
| Correct symbols:              | in accordance with EN-ISO 11140-4                                                         |
| Indicator:                    | both internal and external, external = process indicator, Internal = diagnostic indicator |
| Disp/single use:              | yes                                                                                       |
| Information on pack:<br>Cover | wrapper                                                                                   |
| Filtration medium             | barrier system                                                                            |
| Extra information:            | attle anna an initiate d                                                                  |
| Sheet                         | silk screen printed<br>yes                                                                |
| Coated Non-toxic/Lead free    | yes                                                                                       |
| Lot no.                       | yes                                                                                       |
| Recordable Information:       | 7                                                                                         |
| Hospital                      | yes                                                                                       |
| Department                    | yes                                                                                       |
| Autoclave no                  | yes                                                                                       |
| Cycle no                      | yes                                                                                       |
| Date                          | yes                                                                                       |
| Operator                      | yes                                                                                       |
| Supervisor                    | yes                                                                                       |
| Pass/fail result              | yes                                                                                       |
| Colour change                 | blue to black                                                                             |