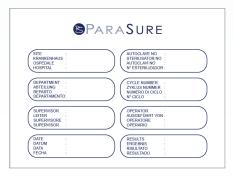

## **PS1020**Bowie and Dick Test pack

Box of 20

| TECHNICAL SPECIFICATIONS      |                                                                                           |
|-------------------------------|-------------------------------------------------------------------------------------------|
| Name:                         | Daily Bowie & Dick Test Pack,<br>steam penetration                                        |
| Classification:               | EN-ISO 11140-1 (Class 2), EN-ISO 11140-4                                                  |
| Operating temp:               | 134°C - 137°C                                                                             |
| Time:                         | 3.3 min - 3.5 min                                                                         |
| Storage conditions:           | 10°C - 30°C                                                                               |
| RH:                           | 30 - 70%                                                                                  |
| Lot no.                       | yes                                                                                       |
| Prod date:                    | yes                                                                                       |
| Exp date:                     | 3 years                                                                                   |
| Correct symbols:              | in accordance with EN-ISO 11140-4                                                         |
| Indicator:                    | both internal and external, external = process indicator, Internal = diagnostic indicator |
| Disp/single use:              | yes                                                                                       |
| Information on pack:<br>Cover | wrapper                                                                                   |
| Filtration medium             | barrier system                                                                            |
| Extra information:            | attle anna an initiate d                                                                  |
| Sheet                         | silk screen printed<br>yes                                                                |
| Coated Non-toxic/Lead free    | yes                                                                                       |
| Lot no.                       | yes                                                                                       |
| Recordable Information:       | 7                                                                                         |
| Hospital                      | yes                                                                                       |
| Department                    | yes                                                                                       |
| Autoclave no                  | yes                                                                                       |
| Cycle no                      | yes                                                                                       |
| Date                          | yes                                                                                       |
| Operator                      | yes                                                                                       |
| Supervisor                    | yes                                                                                       |
| Pass/fail result              | yes                                                                                       |
| Colour change                 | blue to black                                                                             |